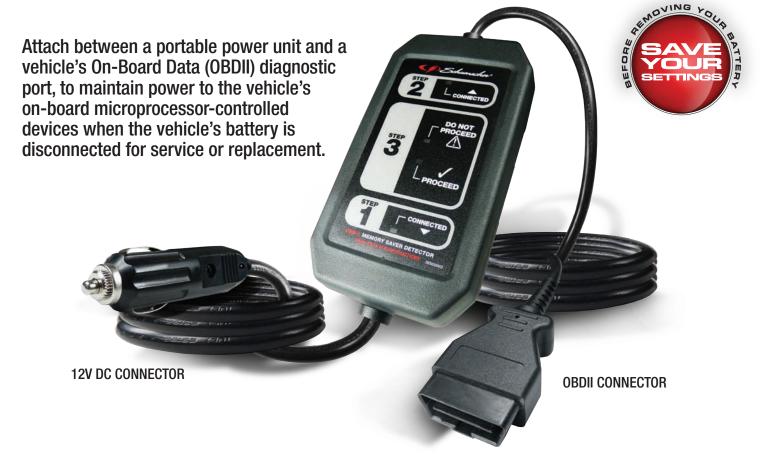

#### **FEATURES**:

- FULLY AUTOMATIC
- STANDARD FUSE PROTECTED AUXILIARY INPUT PLUG
- EASY TO FOLLOW 3-STEP INSTRUCTIONS PRINTED ON UNIT
- AUTO DETECTION
  - Will detect automatically if the vehicle's electronics will allow this device to save on-board data

### • LED INDICATION

- Two yellow LEDs at each end indicate that the OBDII port connection and the connection to the portable power unit are sound.
- Red LED (Do Not Proceed) or Green LED (Proceed) indicate whether it is safe to remove or service the vehicle's battery without fear of losing data stored in the vehicle's microprocessor controlled devices.
- WORKS ON ALL VEHICLES EQUIPPED WITH A STANDARD ON-BOARD DATA (OBDII) PORT